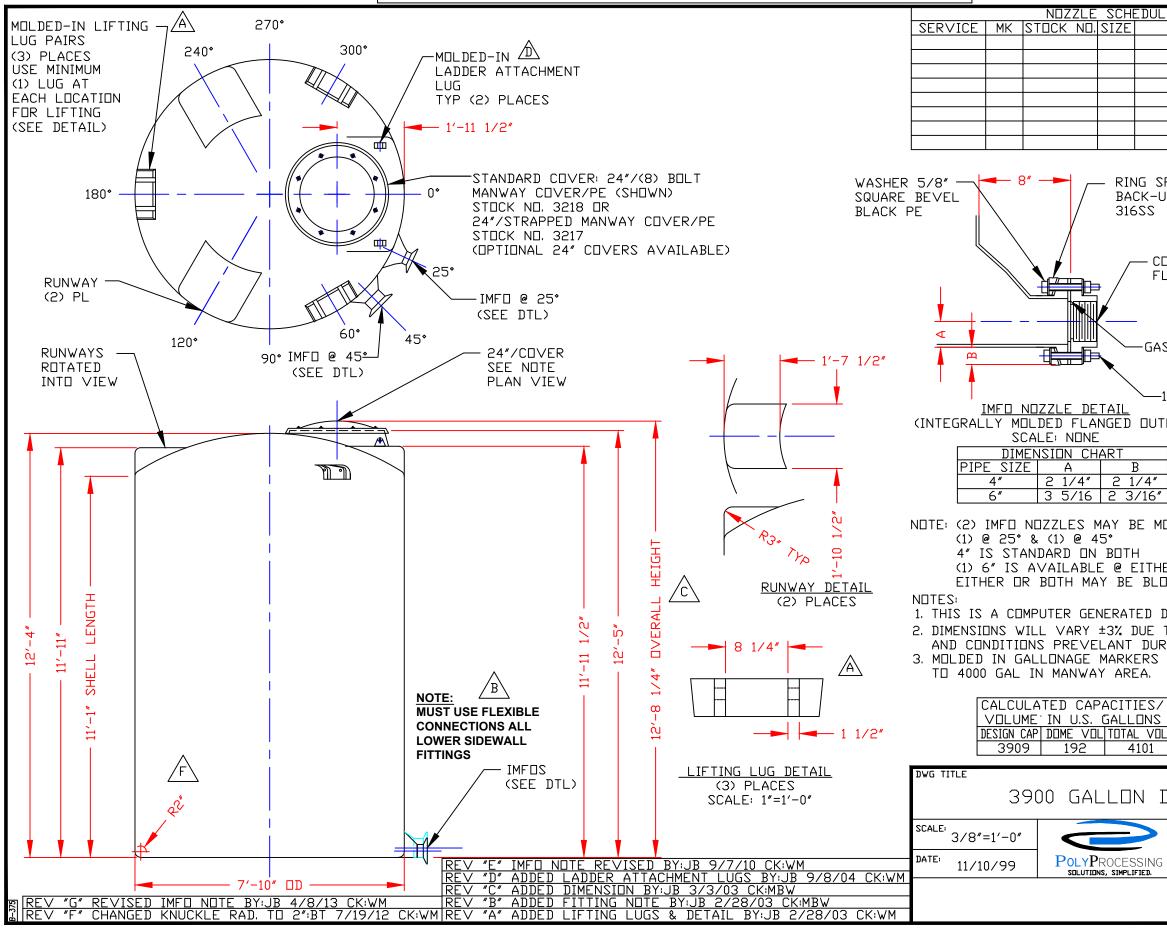

NON-CONTROLLED COPY INFORMATION SUBJECT TO CHANGE WITHOUT NOTICE VERIFY REV LEVEL OF PAPER COPY WITH REV LEVEL ON PPC WEB SITE

| E & ACCESSORIES                                                                                                              |         |            |       |      |
|------------------------------------------------------------------------------------------------------------------------------|---------|------------|-------|------|
| . <u> </u>                                                                                                                   | FITTING | <u>_</u>   | DEG   | ELEV |
|                                                                                                                              |         |            |       |      |
|                                                                                                                              |         |            |       |      |
|                                                                                                                              |         |            |       |      |
|                                                                                                                              |         |            |       |      |
|                                                                                                                              |         |            |       |      |
|                                                                                                                              |         |            |       |      |
|                                                                                                                              |         |            |       |      |
| PLIT<br>IP TAPERED/                                                                                                          |         |            |       |      |
| JMPANION<br>_ANGE                                                                                                            |         |            |       |      |
| SKET                                                                                                                         |         |            |       |      |
| 1/2-13 BOLTS<br>LET)                                                                                                         |         |            |       |      |
|                                                                                                                              |         |            |       |      |
| OLDED IN TANK                                                                                                                |         |            |       |      |
| ER LOCATION, BUT ONLY (1)<br>ICKED OFF                                                                                       |         |            |       |      |
| DRAWING. DO NOT RE∨ISE BY HAND<br>TO ∨ARIATIONS IN MULTIPLE MOLDS<br>RING MANUFACTURE AND USAGE.<br>IN 200 GAL INCREMENTS UP |         |            |       |      |
| CONFIDENTIAL PROPERTY OF<br>POLY PROCESSING COMPANY<br>NOT FOR REPRINT OR USE<br>WITHOUT PERMISSION                          |         |            |       |      |
| DOUBLE IMFO TANK                                                                                                             |         |            |       |      |
| Monroe, LA 71203<br>(318) 343-7565                                                                                           |         |            | ILKER |      |
| DI NEO IBN                                                                                                                   |         |            |       |      |
|                                                                                                                              | SHEET   | COMPUTER F | ILE   | REV  |
|                                                                                                                              | 1 OF 1  | 1103       | 900   | G    |